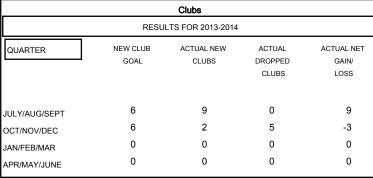

## GOALS AND ACTUAL NEW CLUBS CUMULATIVE

| DROPPED CLUBS: 5 |     | 82 CLUBS OF 124 ADDED 1 OR MORE<br>NEW MEMBERS | GENDER DISTRIBUTION  MALE 3,953 (77.16%) |                |       |
|------------------|-----|------------------------------------------------|------------------------------------------|----------------|-------|
| DROPPED MEMBERS  |     |                                                | FEMALE                                   | 1,170 (22.84%) |       |
| DECEASED         | 5   | CHOK HERE FOR HEALTH                           |                                          |                |       |
| CLUB CANCELLED   | 88  | CLICK HERE FOR HEALTH ASSESSMENT DATA          | FAMILY UNIT MEMBERS                      |                | 1,786 |
| OTHER            | 265 | recediment of the                              | HEAD OF HOUSEHOLD 8                      |                | 826   |
| TOTAL            | 358 |                                                | NON-HEAD OF HOUSEHOLI                    | D              | 960   |