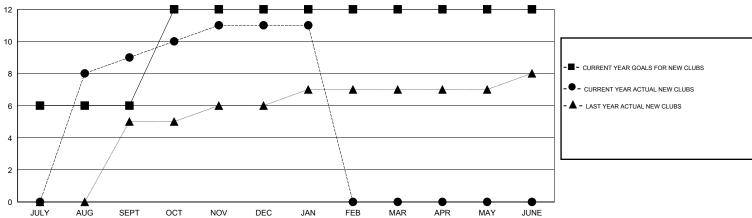

## GOALS AND ACTUAL NEW CLUBS CUMULATIVE

| DROPPED CLUBS: 5 |     | 82 CLUBS OF 124 ADDED 1 OR MORE<br>NEW MEMBERS | GENDER DISTRIBUTION  MALE 3,953 (77.16%) |                |       |
|------------------|-----|------------------------------------------------|------------------------------------------|----------------|-------|
| DROPPED MEMBERS  |     |                                                | FEMALE                                   | 1,170 (22.84%) |       |
| DECEASED         | 5   | CHOK HERE FOR HEALTH                           |                                          |                |       |
| CLUB CANCELLED   | 88  | CLICK HERE FOR HEALTH ASSESSMENT DATA          | FAMILY UNIT MEMBERS                      |                | 1,786 |
| OTHER            | 265 | recediment of the                              | HEAD OF HOUSEHOLD 8                      |                | 826   |
| TOTAL            | 358 |                                                | NON-HEAD OF HOUSEHOLI                    | D              | 960   |