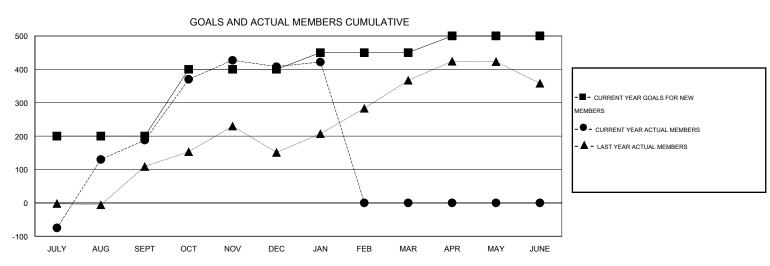

## GMT: KAMLESH JAIN LOCATION INDIA GMT CA 6 Clubs Members

| Members                  |                    |                       |                              |                             |  |  |  |  |  |
|--------------------------|--------------------|-----------------------|------------------------------|-----------------------------|--|--|--|--|--|
| RESULTS FOR 2013-2014    |                    |                       |                              |                             |  |  |  |  |  |
| QUARTER                  | NEW MEMBER<br>GOAL | ACTUAL NEW<br>MEMBERS | ACTUAL<br>DROPPED<br>MEMBERS | ACTUAL NET<br>GAIN/<br>LOSS |  |  |  |  |  |
| JULY/AUG/SEPT            | 200<br>200         | 343<br>395            | 155<br>175                   | 188<br>220                  |  |  |  |  |  |
| OCT/NOV/DEC  JAN/FEB/MAR | 50                 | 42                    | 28                           | 14                          |  |  |  |  |  |
| APR/MAY/JUNE             | 50                 | 0                     | 0                            | 0                           |  |  |  |  |  |